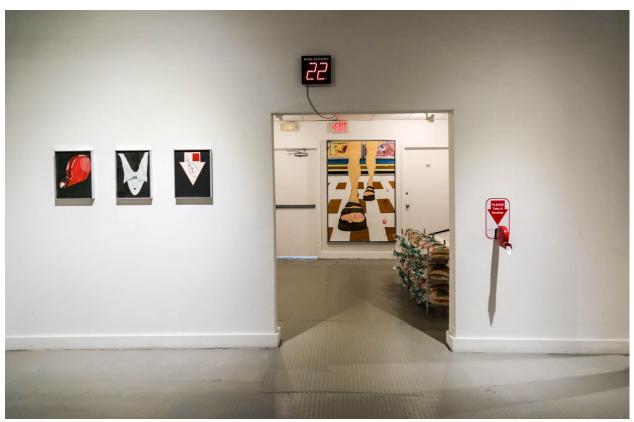

selected by the Art Department at Wellesley College for the 2020-2021 Alice C. Cole '42 Merit Grant in Studio Art.

The Distillery Gallery
http://www.distillerygallery.com/
516 East 2nd Street, South Boston, MA 02127
Hours: Monday - Friday 9am-6pm and by appointment.

Brooke Stewart

<a href="https://www.brookestewartart.com/">https://www.brookestewartart.com/</a>

Brookestew32@gmail.com



BROOKE STEWART

I Bagged it, did you?

2020

Oil on canvas, framed with spray painted pine and PVC

72 (H) x 48 (W) inches

\$4800



Installation detail



BROOKE STEWART

Milk Wagon

2020
Oil on canvas, framed with spray painted pine and PVC
48 (H) x 72 (W) inches
\$4800



BROOKE STEWART

My rocket pop is fake
2020
Oil on canvas, framed with spray painted pine and PVC
72 (H) x 48 (W) inches
\$4800



Installation detail



## **BROOKE STEWART**

What kind of meat are you looking for? 2020

Woodcut relief print on Masa paper 32 (H) x 62 (W) inches without border Edition of 7 \$1200 \$1900 framed



Installation Detail



Installation detail



Instillation Detail



BROOKE STEWART
This is how you do it
2020
Oil on panel, framed with spray painted pine
16 (H) x 11.5 (W) inches
\$650



BROOKE STEWART

Calling 69
2020
Oil on panel, framed with spray painted pine
16 (H) x 11.5 (W) inches
\$650



BROOKE STEWART

Turn-o-Meter dinosaur

2020

Oil on panel, framed with spray painted pine

16 (H) x 11.5 (W) inches

SOLD



Installation detail



BROOKE STEWART
Floor chop
2020
Oil on panel, framed with spray painted pine
10 (H) x 10 (W) inches
\$350



BROOKE STEWART
Floor Burger
2020
Oil on