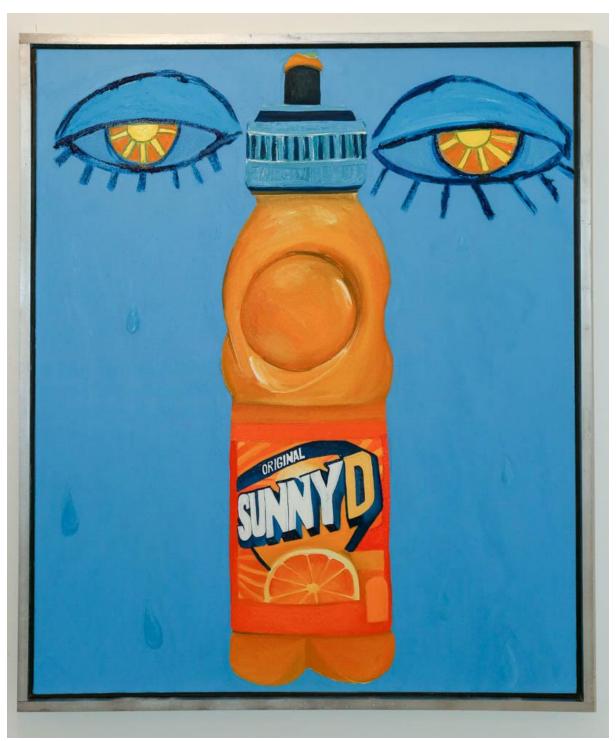

Not all D is sunny
2020
Oil on canvas, framed with spray painted pine and PVC
48 (H) x 40 (W) inches
\$3500

Installation detail

BROOKE STEWART
Thin N Trim Chickens
2020
Gouache on Arches paper
14 (H) x 10 (W) inches
\$175
\$225 framed