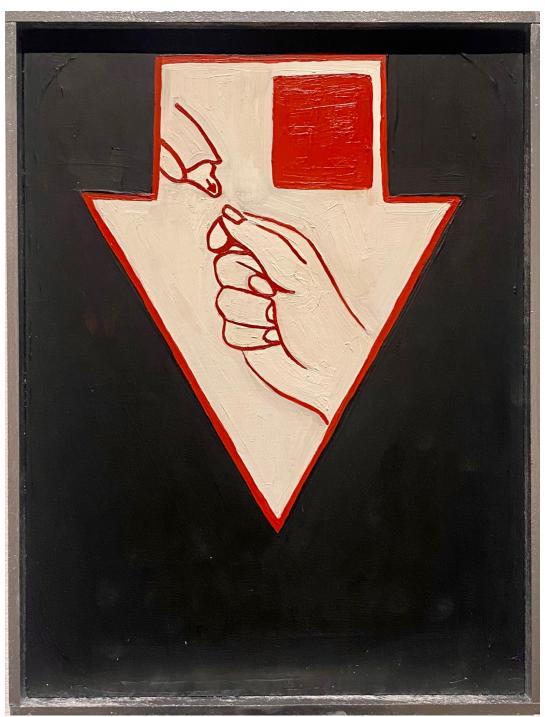

Instillation Detail

BROOKE STEWART
This is how you do it
2020
Oil on panel, framed with spray painted pine
16 (H) x 11.5 (W) inches
\$650

BROOKE STEWART

Calling 69
2020
Oil on panel, framed with spray painted pine
16 (H) x 11.5 (W) inches
\$650