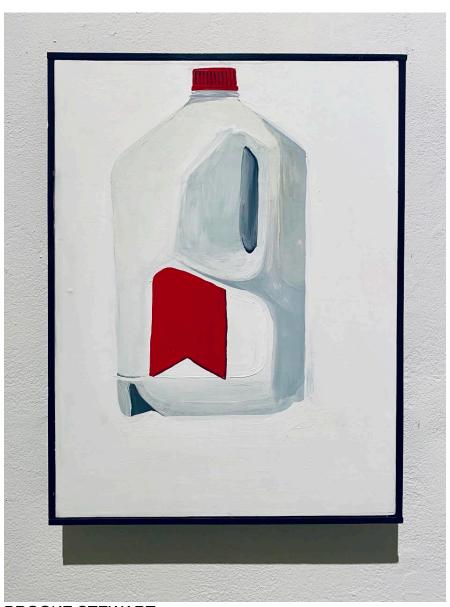

BROOKE STEWART

Milk Wagon

2020
Oil on canvas, framed with spray painted pine and PVC
48 (H) x 72 (W) inches
\$4800

BROOKE STEWART

My rocket pop is fake
2020
Oil on canvas, framed with spray painted pine and PVC
72 (H) x 48 (W) inches
\$4800