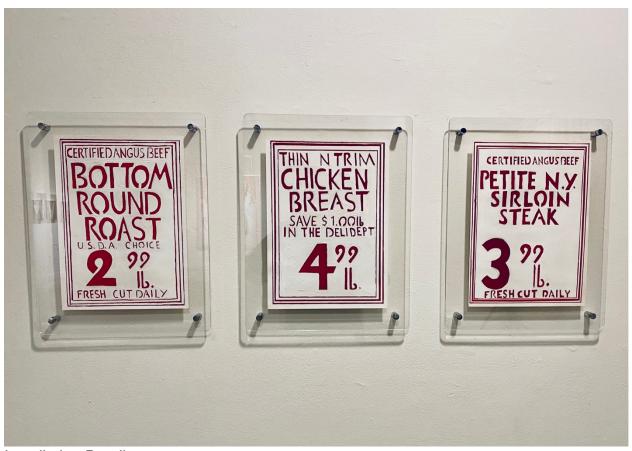

BROOKE STEWART
Bottom Round Roast
2020
Gouache on Arches paper
14 (H) x 10 (W) inches
\$175
\$225 framed

BROOKE STEWART
Petite N.Y. Steak
2020
Gouache on Arches paper
14 (H) x 10 (W) inches
\$175
\$225 framed