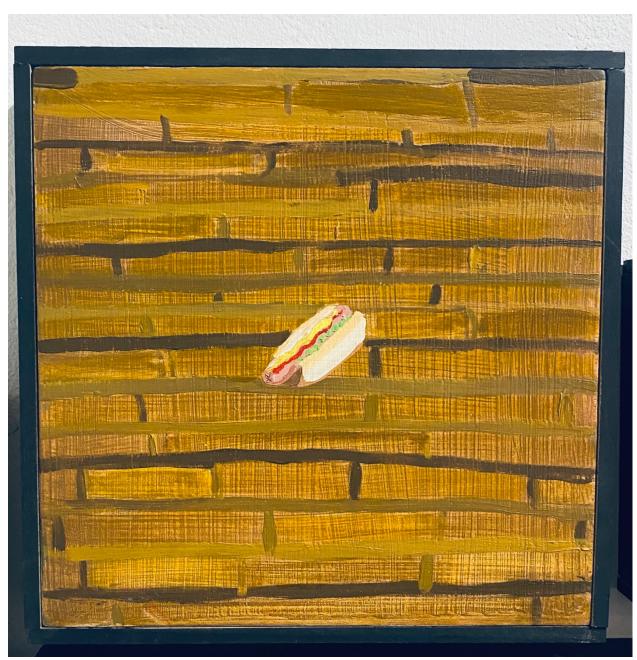

BROOKE STEWART
Floor Dog
2020
Oil on panel, framed with spray painted pine
8 (H) x 8 (W) inches
SOLD

BROOKE STEWART
Floor chicken
2020
Oil on panel, framed with spray painted pine
5 (H) x 5 (W) inches
\$200