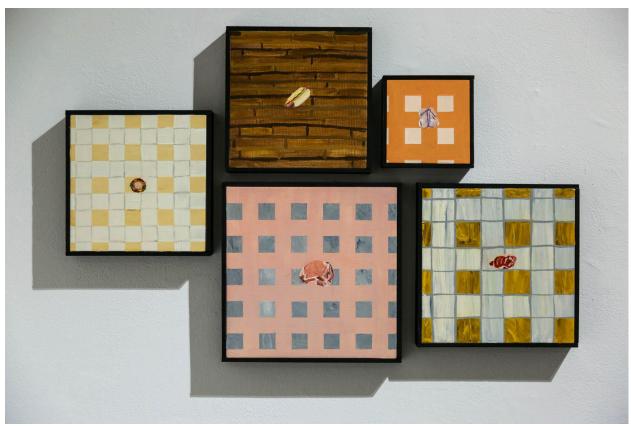

BROOKE STEWART

Turn-o-Meter dinosaur

2020

Oil on panel, framed with spray painted pine

16 (H) x 11.5 (W) inches

SOLD

Installation detail

BROOKE STEWART
Floor chop
2020
Oil on panel, framed with spray painted pine
10 (H) x 10 (W) inches
\$350

BROOKE STEWART
Floor Burger
2020
Oil on panel, framed with spray painted pine
8 (H) x 8 (W) inches
SOLD

BROOKE STEWART

Floor Steak
2020
Oil on panel, framed with spray painted pine
9 (H) x 9 (W) inches
\$350

BROOKE STEWART
Floor Dog
2020
Oil on panel, framed with spray painted pine
8 (H) x 8 (W) inches
SOLD

BROOKE STEWART
Floor chicken
2020
Oil on panel, framed with spray painted pine
5 (H) x 5 (W) inches
\$200