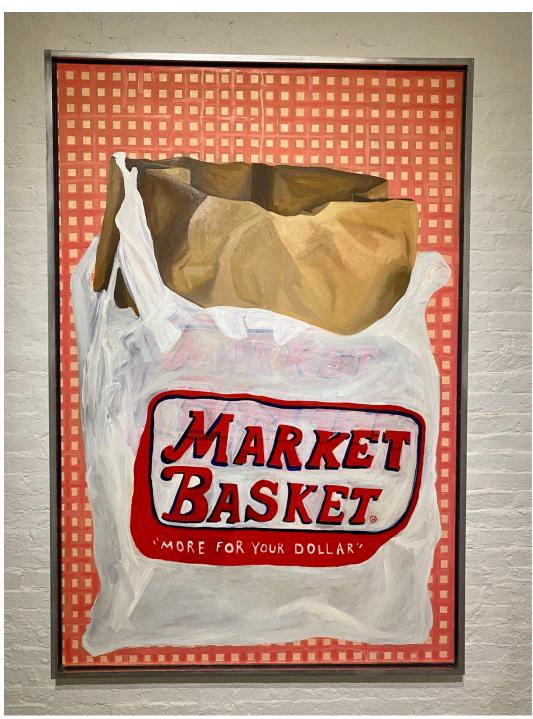

Brookestew32@gmail.com

BROOKE STEWART

I Bagged it, did you?

2020

Oil on canvas, framed with spray painted pine and PVC

72 (H) x 48 (W) inches

\$4800

Installation detail