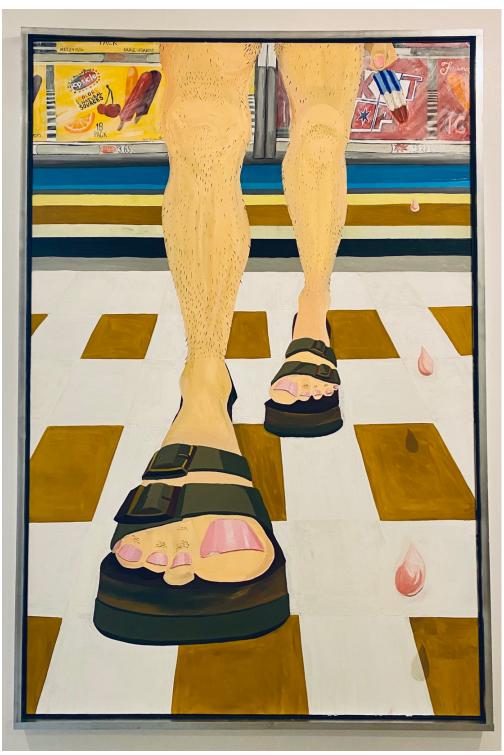

Brookestew32@gmail.com

BROOKE STEWART

I Bagged it, did you?

2020

Oil on canvas, framed with spray painted pine and PVC

72 (H) x 48 (W) inches

\$4800

Installation detail