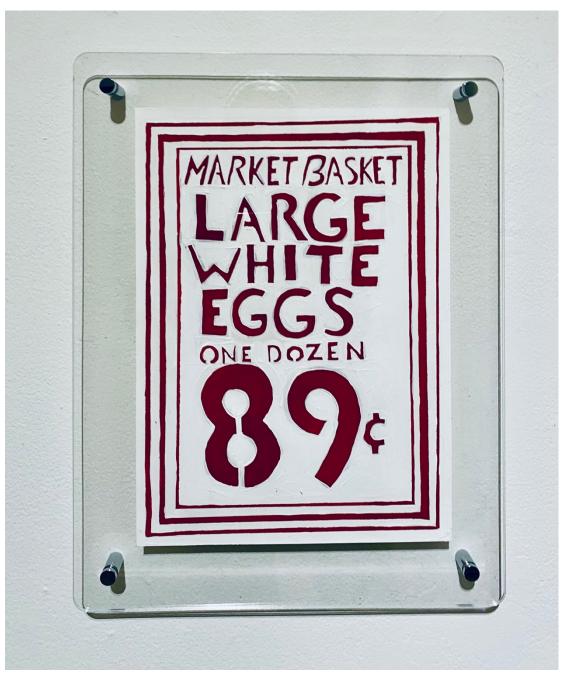

BROOKE STEWART Large White Eggs 2020 Gouache on Arches paper 14 (H) x 10 (W) inches \$175 \$225 framed

BROOKE STEWART
Sweet or Unsweet Milks
2020
Gouache on Arches paper
14 (H) x 10 (W) inches
\$175
\$225 framed