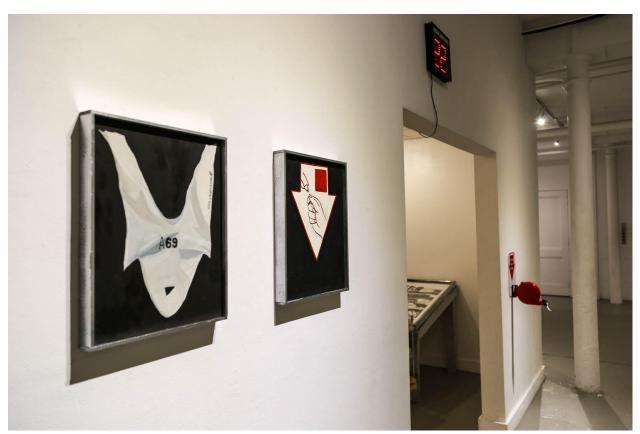

Instillation Detail

BROOKE STEWART
This is how you do it
2020
Oil on panel, framed with spray painted pine
16 (H) x 11.5 (W) inches
\$650

BROOKE STEWART

Calling 69
2020
Oil on panel, framed with spray painted pine
16 (H) x 11.5 (W) inches
\$650