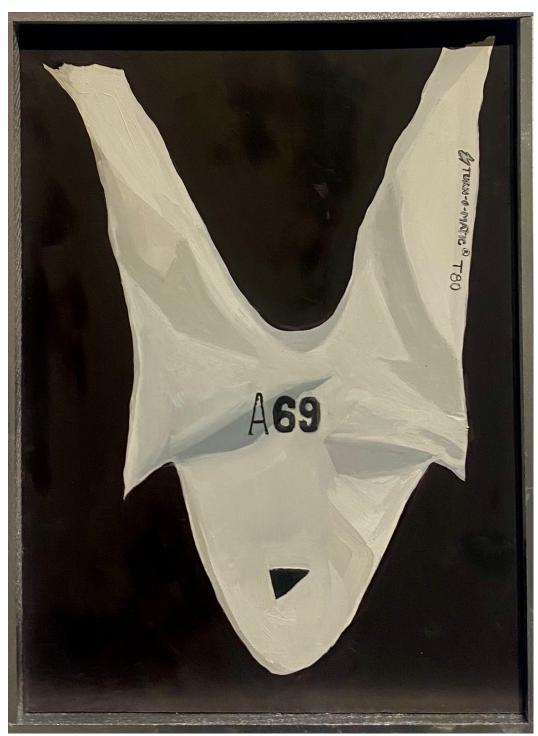

Instillation Detail

BROOKE STEWART
This is how you do it
2020
Oil on panel, framed with spray painted pine
16 (H) x 11.5 (W) inches
\$650

BROOKE STEWART

Calling 69
2020
Oil on panel, framed with spray painted pine
16 (H) x 11.5 (W) inches
\$650