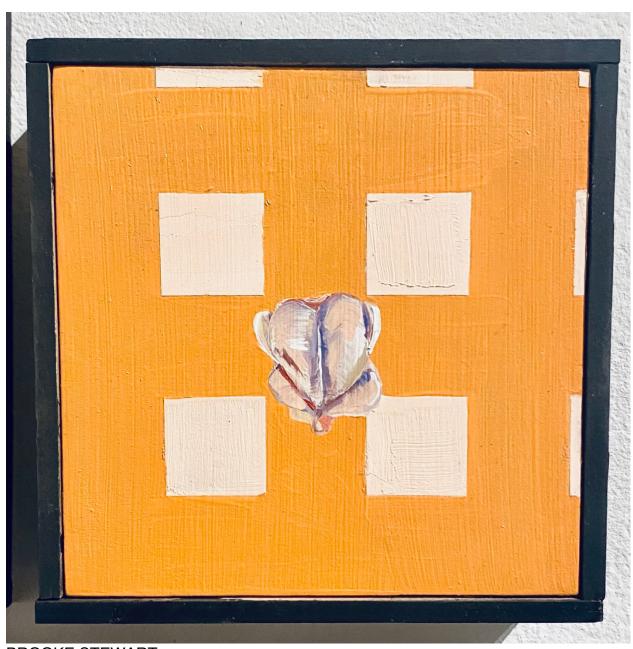

BROOKE STEWART
Floor Dog
2020
Oil on panel, framed with spray painted pine
8 (H) x 8 (W) inches
SOLD

BROOKE STEWART
Floor chicken
2020
Oil on panel, framed with spray painted pine
5 (H) x 5 (W) inches
\$200