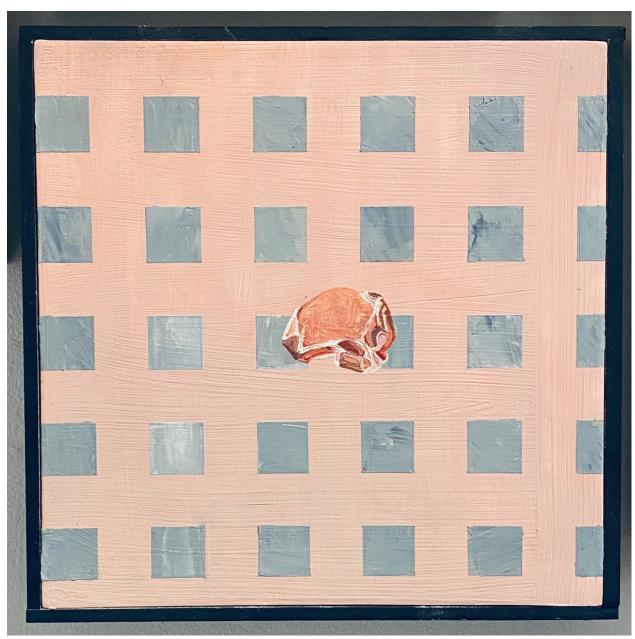

BROOKE STEWART
Floor Burger
2020
Oil on panel, framed with spray painted pine
8 (H) x 8 (W) inches
SOLD

BROOKE STEWART

Floor Steak
2020
Oil on panel, framed with spray painted pine
9 (H) x 9 (W) inches
\$350