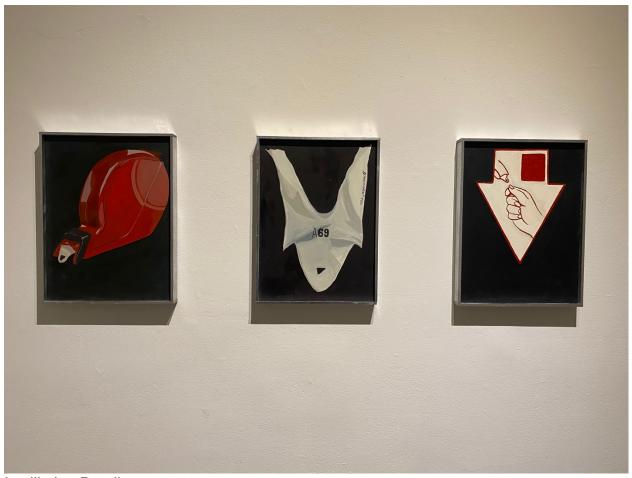

Instillation Detail

BROOKE STEWART
This is how you do it
2020
Oil on panel, framed with spray painted pine
16 (H) x 11.5 (W) inches
\$650

BROOKE STEWART

Calling 69
2020
Oil on panel, framed with spray painted pine
16 (H) x 11.5 (W) inches
\$650

BROOKE STEWART

Turn-o-Meter dinosaur

2020

Oil on panel, framed with spray painted pine

16 (H) x 11.5 (W) inches

SOLD

Installation detail

BROOKE STEWART
Floor chop
2020
Oil on panel, framed with spray painted pine
10 (H) x 10 (W) inches
\$350