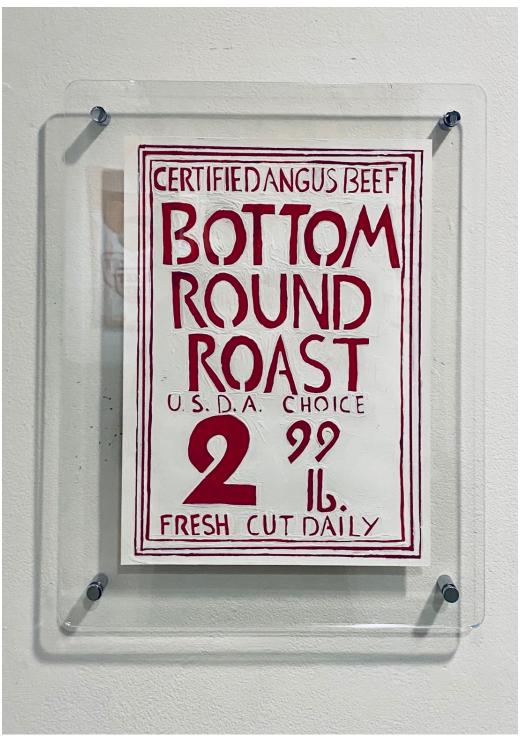

BROOKE STEWART
Bottom Round Roast
2020
Gouache on Arches paper
14 (H) x 10 (W) inches
\$175
\$225 framed

BROOKE STEWART
Petite N.Y. Steak
2020
Gouache on Arches paper
14 (H) x 10 (W) inches
\$175
\$225 framed