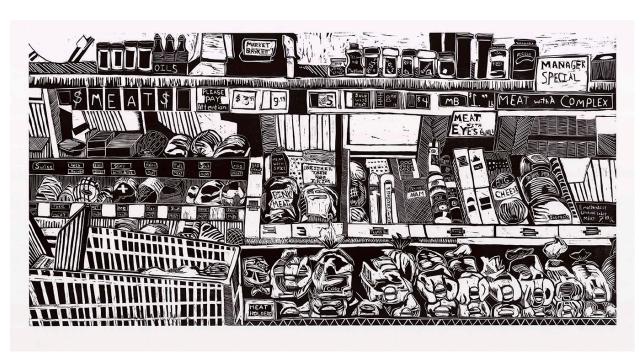

## **BROOKE STEWART**

What kind of meat are you looking for? 2020

Woodcut relief print on Masa paper 32 (H) x 62 (W) inches without border Edition of 7 \$1200 \$1900 framed

Installation Detail

Installation detail