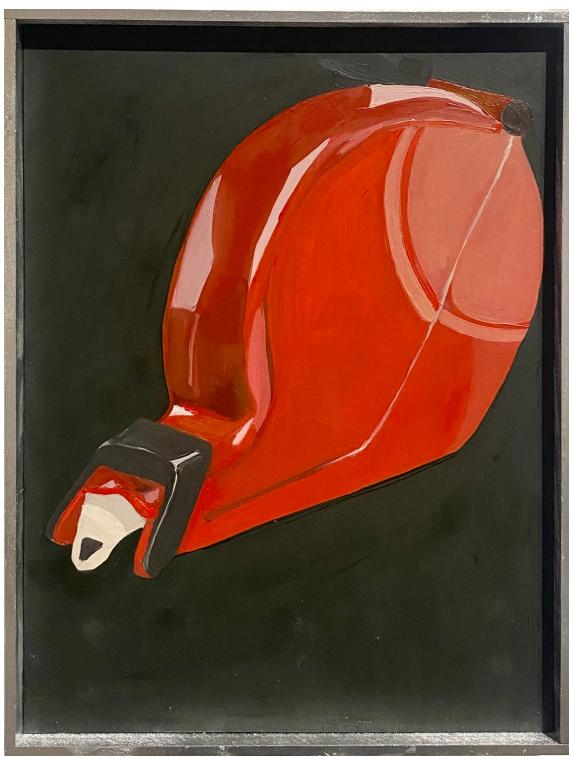

BROOKE STEWART

Turn-o-Meter dinosaur

2020

Oil on panel, framed with spray painted pine

16 (H) x 11.5 (W) inches

SOLD

Installation detail

BROOKE STEWART
Floor chop
2020
Oil on panel, framed with spray painted pine
10 (H) x 10 (W) inches
\$350