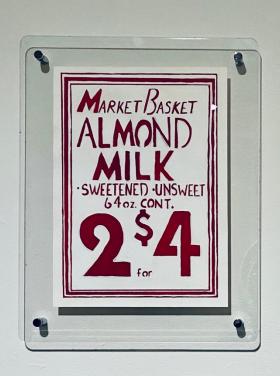

BROOKE STEWART Large White Eggs 2020 Gouache on Arches paper 14 (H) x 10 (W) inches \$175 \$225 framed

BROOKE STEWART
Sweet or Unsweet Milks
2020
Gouache on Arches paper
14 (H) x 10 (W) inches
\$175
\$225 framed