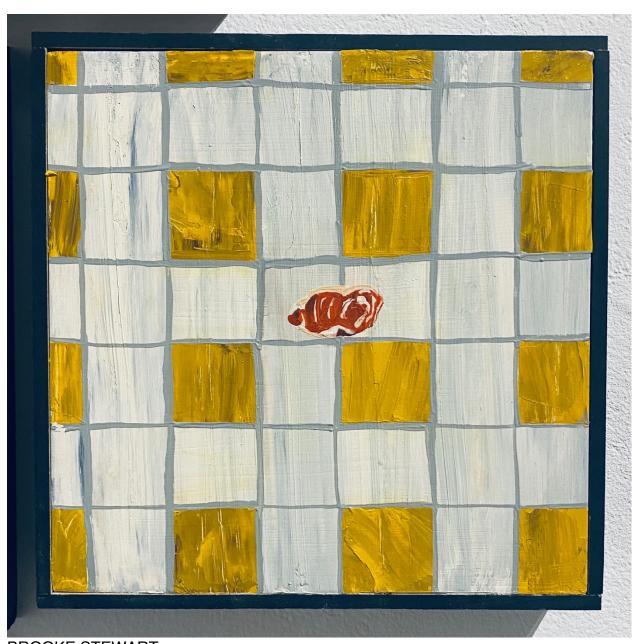

BROOKE STEWART
Floor Burger
2020
Oil on panel, framed with spray painted pine
8 (H) x 8 (W) inches
SOLD

BROOKE STEWART

Floor Steak
2020
Oil on panel, framed with spray painted pine
9 (H) x 9 (W) inches
\$350