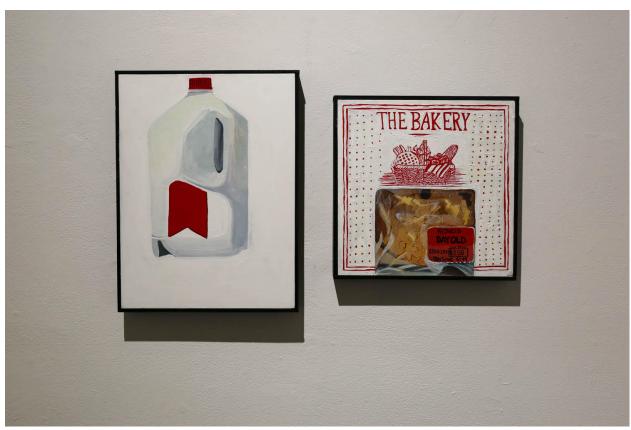

BROOKE STEWART

Milk Wagon

2020
Oil on canvas, framed with spray painted pine and PVC
48 (H) x 72 (W) inches
\$4800

BROOKE STEWART

My rocket pop is fake
2020
Oil on canvas, framed with spray painted pine and PVC
72 (H) x 48 (W) inches
\$4800

BROOKE STEWART

Day old pie

2020

Oil on panel, framed with spray painted pine

12 (H) x 12 (W) inches

\$450

Installation detail

BROOKE STEWART