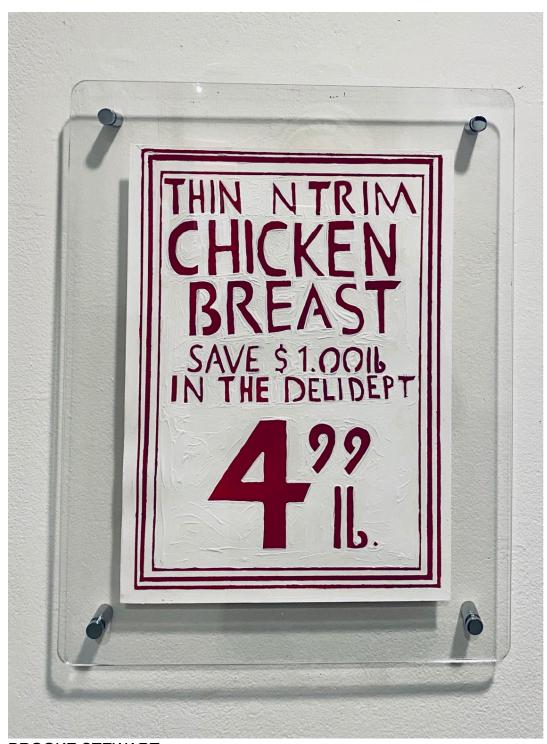

Not all D is sunny
2020
Oil on canvas, framed with spray painted pine and PVC
48 (H) x 40 (W) inches
\$3500

Installation detail

BROOKE STEWART
Thin N Trim Chickens
2020
Gouache on Arches paper
14 (H) x 10 (W) inches
\$175
\$225 framed