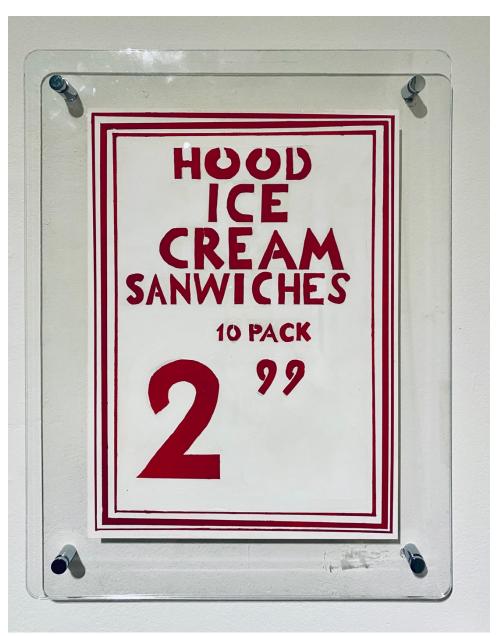

BROOKE STEWART

American Singles, 24 Pack
2020

Gouache on Arches paper
14 (H) x 10 (W) inches
\$175
\$225 framed

BROOKE STEWART
Hood Ice Cream
2020
Gouache on Arches paper
14 (H) x 10 (W) inches
\$175
\$225 framed