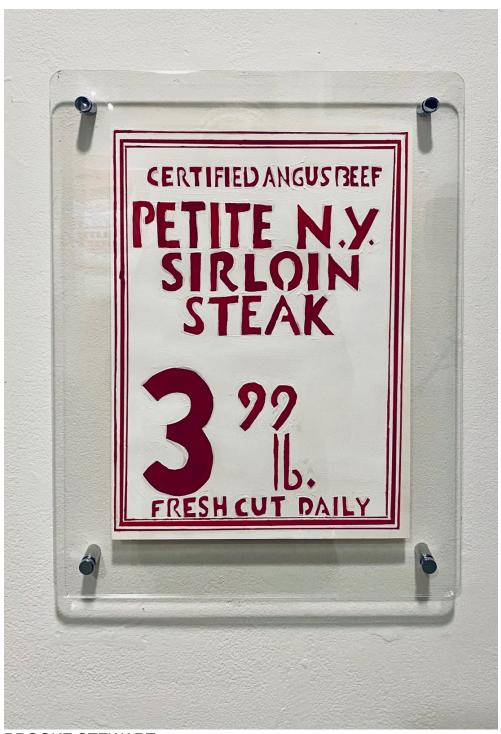

BROOKE STEWART
Bottom Round Roast
2020
Gouache on Arches paper
14 (H) x 10 (W) inches
\$175
\$225 framed

BROOKE STEWART
Petite N.Y. Steak
2020
Gouache on Arches paper
14 (H) x 10 (W) inches
\$175
\$225 framed