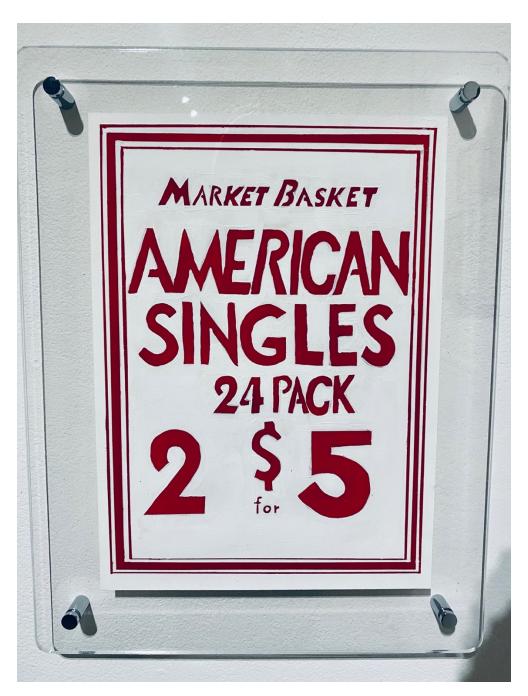

BROOKE STEWART

American Singles, 24 Pack
2020

Gouache on Arches paper
14 (H) x 10 (W) inches
\$175
\$225 framed

BROOKE STEWART
Hood Ice Cream
2020
Gouache on Arches paper
14 (H) x 10 (W) inches
\$175
\$225 framed