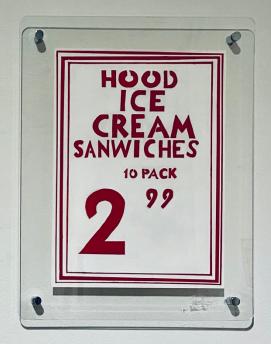

BROOKE STEWART

American Singles, 24 Pack
2020

Gouache on Arches paper
14 (H) x 10 (W) inches
\$175
\$225 framed

BROOKE STEWART
Hood Ice Cream
2020
Gouache on Arches paper
14 (H) x 10 (W) inches
\$175
\$225 framed