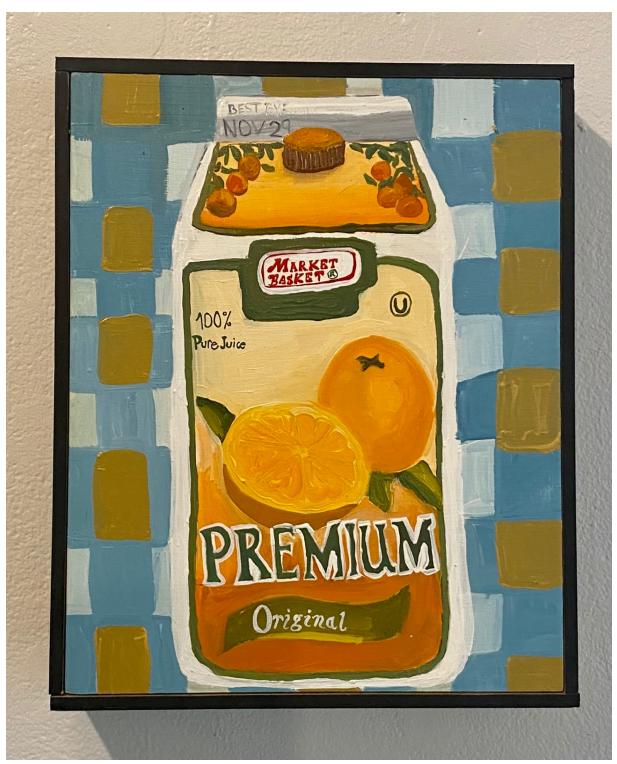

Installation detail

BROOKE STEWART

The OG OJ

2020
Oil on panel, framed with spray painted pine
10 (H) x 8 (W) inches
\$350

BROOKE STEWART

Hole Milk
2020

Gouache on panel, framed with spray painted pine
16 (H) x 11.5 (W) inches
\$650