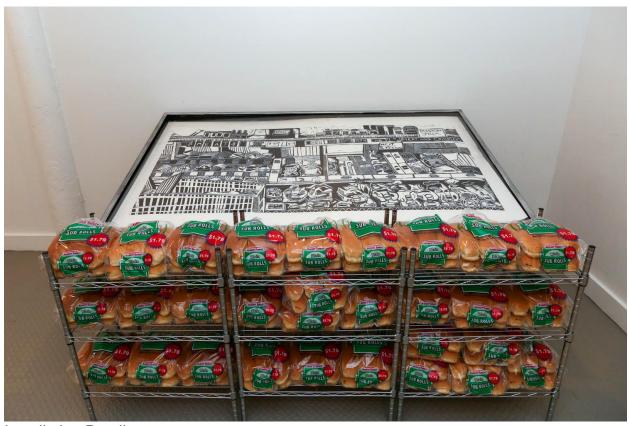

## **BROOKE STEWART**

What kind of meat are you looking for? 2020

Woodcut relief print on Masa paper 32 (H) x 62 (W) inches without border Edition of 7 \$1200 \$1900 framed

Installation Detail

Installation detail