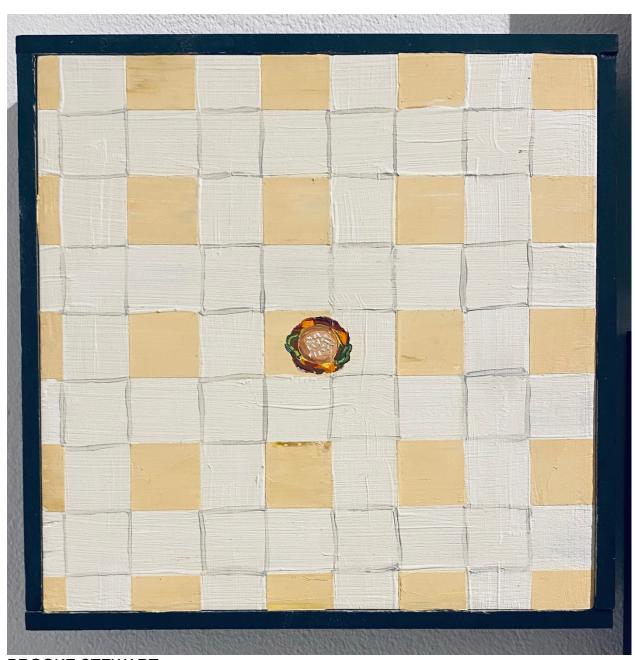

BROOKE STEWART

Turn-o-Meter dinosaur

2020

Oil on panel, framed with spray painted pine

16 (H) x 11.5 (W) inches

SOLD

Installation detail

BROOKE STEWART
Floor chop
2020
Oil on panel, framed with spray painted pine
10 (H) x 10 (W) inches
\$350