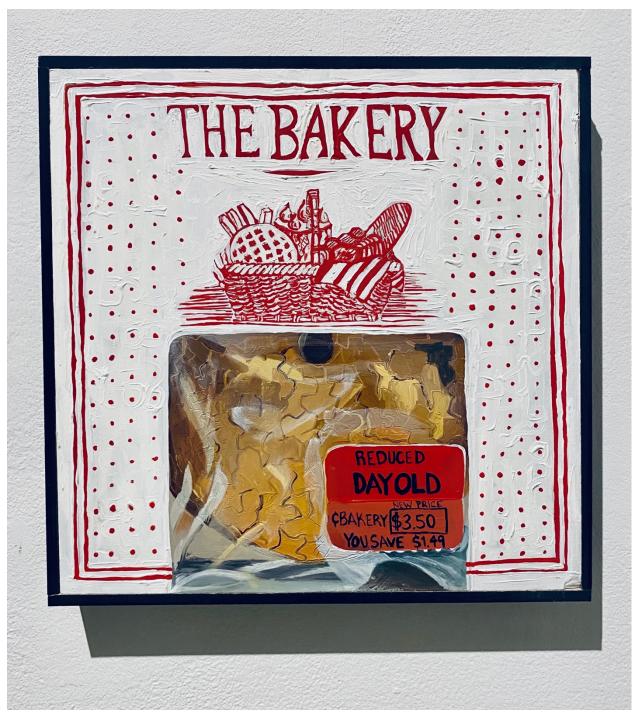

BROOKE STEWART

Day old pie

2020

Oil on panel, framed with spray painted pine

12 (H) x 12 (W) inches

\$450

Installation detail

BROOKE STEWART