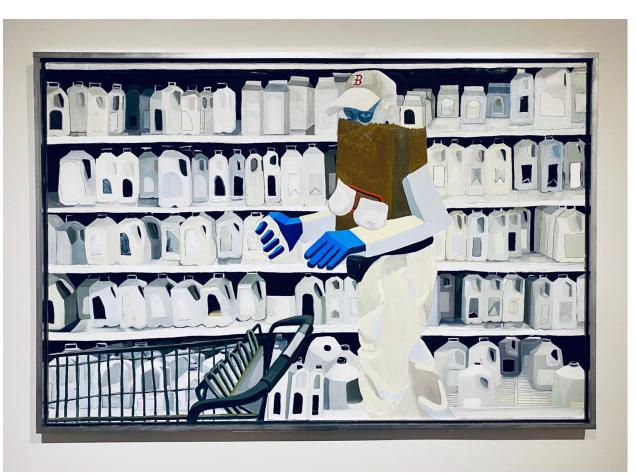

BROOKE STEWART

Milk Wagon

2020
Oil on canvas, framed with spray painted pine and PVC
48 (H) x 72 (W) inches
\$4800

BROOKE STEWART

My rocket pop is fake
2020
Oil on canvas, framed with spray painted pine and PVC
72 (H) x 48 (W) inches
\$4800