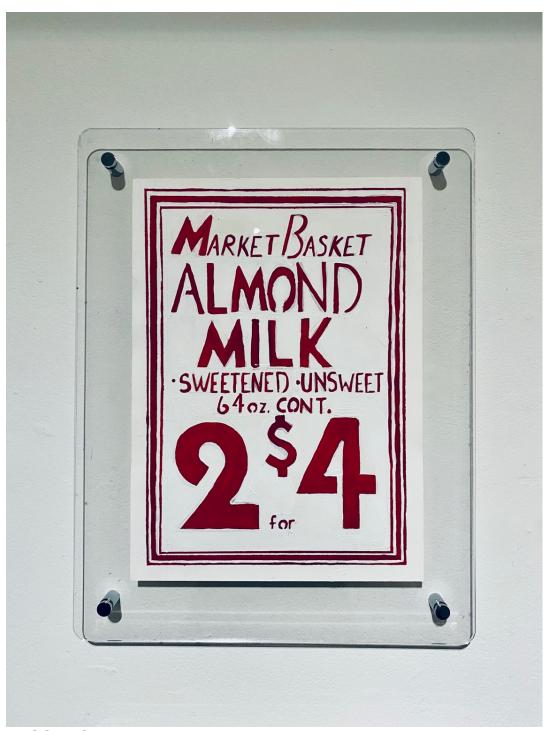

BROOKE STEWART Large White Eggs 2020 Gouache on Arches paper 14 (H) x 10 (W) inches \$175 \$225 framed

BROOKE STEWART
Sweet or Unsweet Milks
2020
Gouache on Arches paper
14 (H) x 10 (W) inches
\$175
\$225 framed